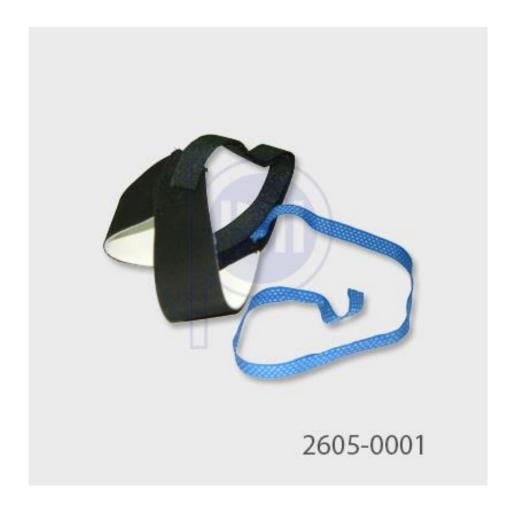

## Heel Grounder 2605-0001

ESD Heel Grounder are constructed of a one-piece non-marking rubber material, with Velcro adjustment and a blue on gray conductive non-marking tab. Provides a mean to dissipate charges from mobile personnel working in an area with conductive flooring. Fit most shoes and boots sizes.

The heel / toe grounder is made out of a special single-layer black conductive non-marking rubber material. The unit has a 1-mega ohm current limiting resistor on the tab.

Meet and exceeds requirement of ANSI ESD-S20.20.

## **Typical Physical Properties**

| Colour          | Black hook and loop                 |
|-----------------|-------------------------------------|
| Rubber Exterior | 10 <sup>5</sup> Ohms, 1.25" wide    |
| Resistor        | 1 meg ohm (+/- 5% tolerance)        |
| Ribbon          | Conductive Yarn in polyester ribbon |